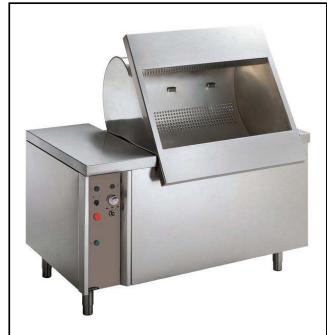

### **Vegetable Washer Tilting Basket Vegetable** Washer 10/40kg

| ITEM#      |  |   |
|------------|--|---|
| MODEL#     |  |   |
| NAME#      |  |   |
| SIS#       |  |   |
| AIA#       |  |   |
| 7 (17 ( 11 |  | _ |

660034 (LV300R)

Vegetable washer with tilting well capacity 300 lt, charge for cycle: 10/40 Kg

## **Short Form Specification**

Item No.

Made from 304 AISI stainless steel. Double inclined well bottom to allow automatic cleaning. Washing system by water vortex; multiple diffuser for uniform water vortex; automatic water filling. The lifting of the basket at the end of the washing cycle is achieved by a reliable and safe linear motor controlled by double push button with alarm. IP25 water protection.