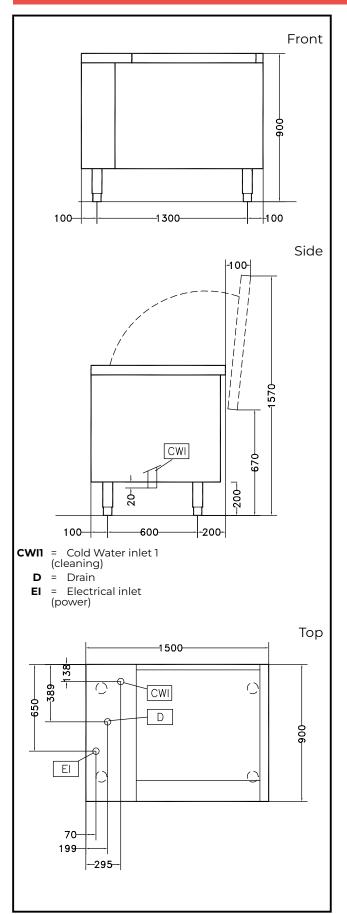

# Vegetable Washer Tilting Basket Vegetable Washer 10/40kg

| Electric                              |         |
|---------------------------------------|---------|
| Total Watts:<br>660034 (LV300R)       | 1.2 kW  |
| Key Information:                      |         |
| Usable well capacity:                 | 300 lt  |
| Load per cycle - light<br>vegetables: | 10 kg   |
| Load per cycle - heavy vegetables:    | 40 kg   |
| External dimensions, Width:           | 1500 mm |
| External dimensions,<br>Depth:        | 900 mm  |
| External dimensions,<br>Height:       | 850 mm  |
| Shipping weight:                      | 248 kg  |
|                                       |         |